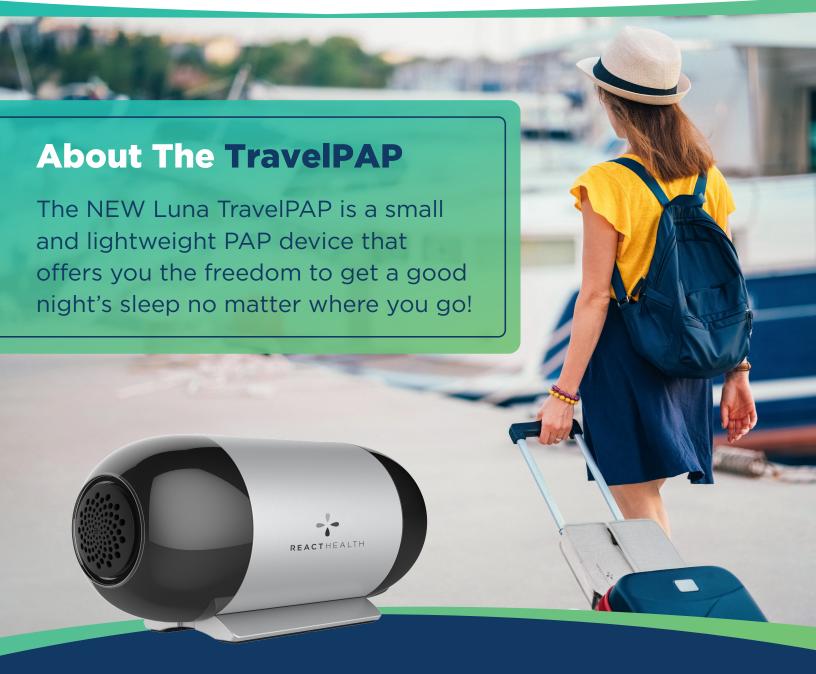

# Introducing the NEW Luna TravelPAP™

## **The Luna TravelPAP Offers**

- » Small and Lightweight size, 14 ounces
- » Light ring indicator gives peace of mind that the device is working correctly
- » Supply Reminders
- » LightTrip (US) Smartphone APP
- » Optional 12V DC Adapter for Car, Camper, Truck or RV!