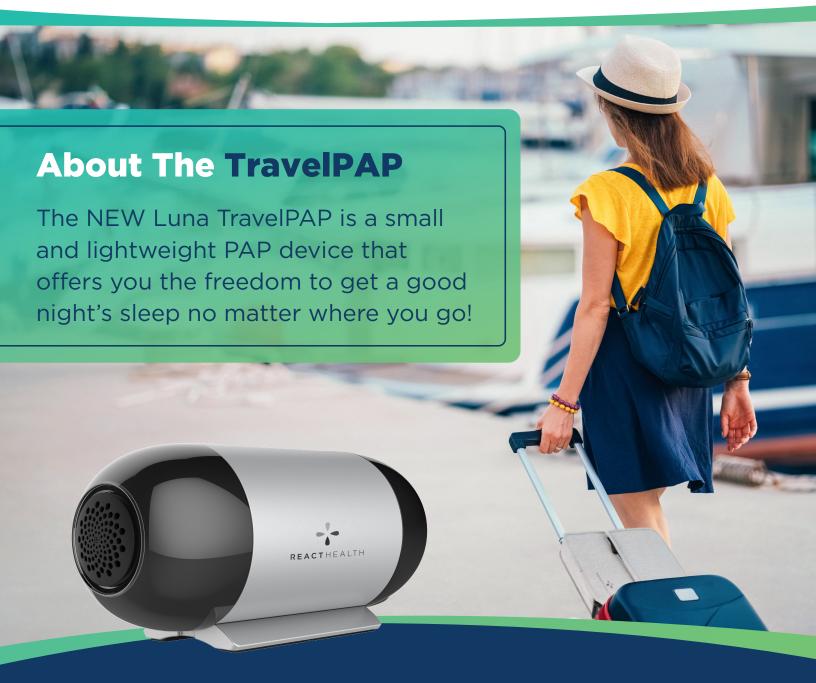

# Introducing the NEW Luna TravelPAP

## **The Luna TravelPAP Offers**

- » Small and Lightweight size, 14 ounces
- » Light ring indicator gives peace of mind that the device is working correctly
- » Supply Reminders
- » LightTrip (US) Smartphone APP
- » Optional 12V DC Adapter for Car, Camper, Truck or RV!

### **Luna TravelPAP Specifications**

| Size           | 6.26 in x 2.60 in x 2.83 in |
|----------------|-----------------------------|
| Weight         | 14.1 ounces                 |
| Modes          | CPAP, AutoCPAP              |
| Pressure Range | 4-20 hPA                    |
| Ramp           | Auto, 0-60 mins             |
| Sound Level    | <30dBA*                     |